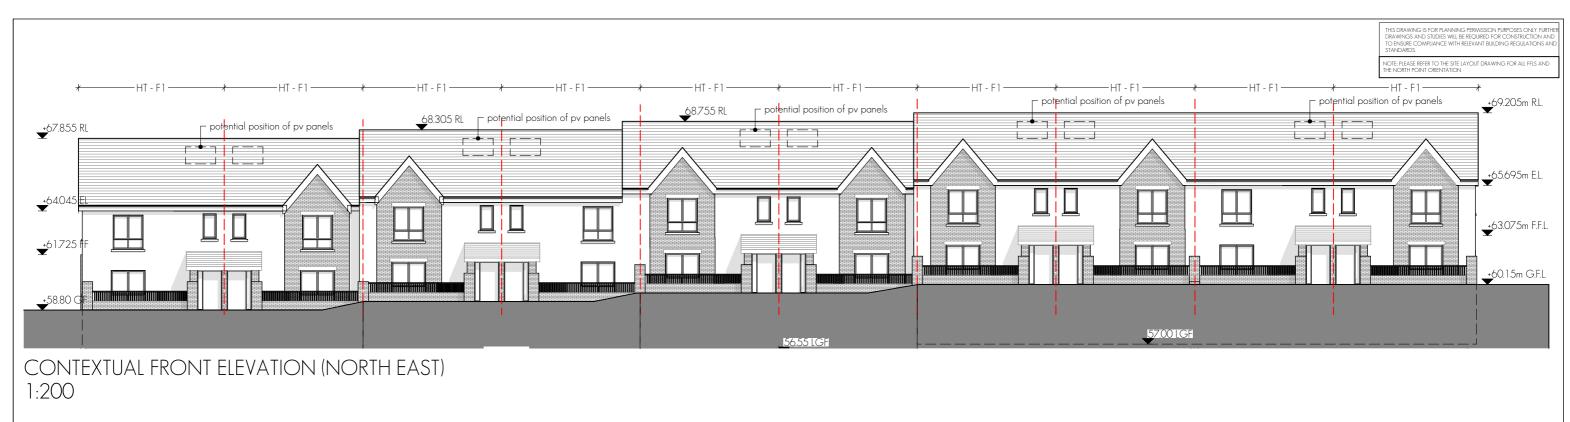

## CONTEXTUAL FRONT ELEVATION (NORTH EAST) - SHOWING LOWER LEVEL 1:200

NOTES ON FINISHES:

CONTEXTUAL LAYOUT ONLY

PLEASE REFER TO DWGS <u>18205-PLA-075</u> TO <u>18205-PLA-077</u>, FOR GENERAL ARRANGEMENT OF EACH UNIT.

PLEASE REFER TO HQA, REPORT <u>18205-REP-014</u>, FOR ALL UNIT NUMBERS. ORIENTATIONS ETC

KEY SITE PLAN

similar approved.

WALLS: selected clay brickwork, where indicated, otherwise painted

ROOF: to be finished in slate or concrete roof tiles in selected colour or

WALLS: selected clay brickwork, where indicated, otherwise painted sand / cement render or self-coloured render. Expressed bands around external opes/ expressed lintels over external opes, where indicated, to be reconstituted stone (light cream limestone or granite effect) or render

JOINERY: all windows and doors, frames and leaves, to be aluminium powder-coated to approved colour or uPVC. Obscure glazing where indicated to sensitive windows.

RAINWATER GOODS: gutters, downpipes, and fixings to be uPVC or aluminium powder coated to selected colour to match roof slates

CANOPY: flat roof canopy in zinc/ lead/ powder coated aluminium

Typical Arrangement

Duplex Apartment - Block H

3 Storey Building

Total Building Area: 2108.64m<sup>2</sup>

Insued for Pareing
Insued for Pareing
Insued for Pareing
Insue Description
Insued Secretary
Insued Secretary