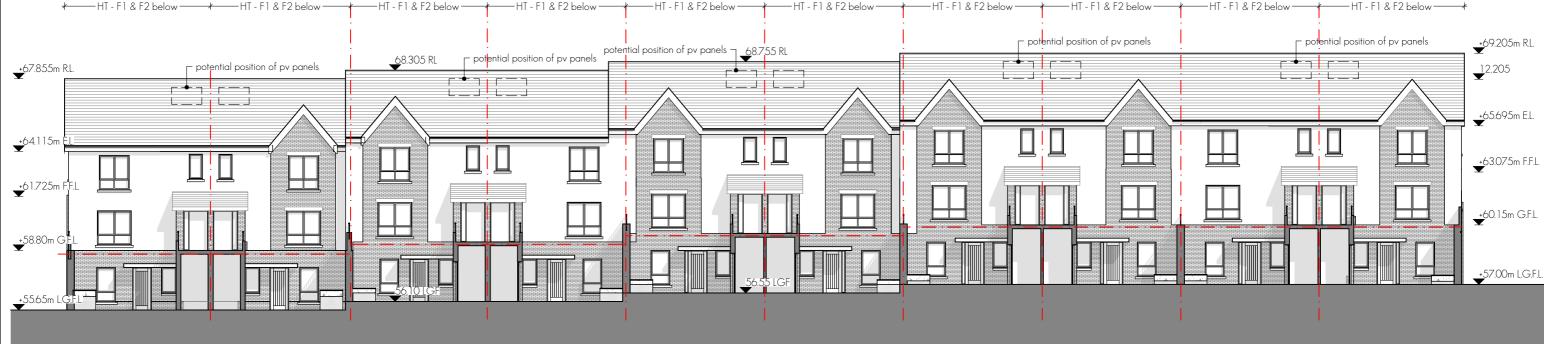

## CONTEXTUAL FRONT ELEVATION (NORTH EAST) - SHOWING LOWER LEVEL 1:200

NOTES ON FINISHES:

CONTEXTUAL LAYOUT ONLY

PLEASE REFER TO DWGS <u>18205-PLA-075</u> TO <u>18205-PLA-077</u>, FOR GENERAL ARRANGEMENT OF EACH UNIT.

PLEASE REFER TO HQA, REPORT <u>18205-REP-014</u>, FOR ALL UNIT NUMBERS. ORIENTATIONS ETC

KEY SITE PLAN

similar approved.

WALLS: selected clay brickwork, where indicated, otherwise painted

ROOF: to be finished in slate or concrete roof tiles in selected colour or

WALLS: selected clay brickwork, where indicated, otherwise painted sand / cement render or self-coloured render. Expressed bands around external opes/ expressed lintels over external opes, where indicated, to be reconstituted stone (light cream limestone or granite effect) or render

JOINERY: all windows and doors, frames and leaves, to be aluminium powder-coated to approved colour or uPVC. Obscure glazing where indicated to sensitive windows.

RAINWATER GOODS: gutters, downpipes, and fixings to be uPVC or aluminium powder coated to selected colour to match roof slates

CANOPY: flat roof canopy in zinc/ lead/ powder coated aluminium

Typical Arrangement

Duplex Apartment - Block H

3 Storey Building

Total Building Area: 2108.64m<sup>2</sup>

Insued for Pareing
Insued for Pareing
Insued for Pareing
Insue Description
Insued Secretary
Insued Secretary